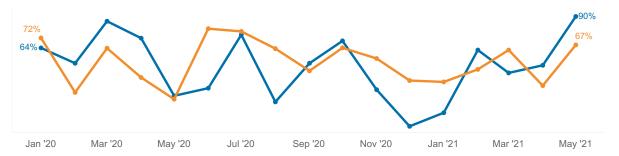

| 0               |
| Jul '20 | 0               | 0               |
| Aug '20 | 0               | 0               |
| Sep '20 | 0               | 0               |
| Oct '20 | 0               | 0               |
| Nov '20 | 2               | 0               |
| Dec '20 | 4               | 8               |
| Jan '21 | 0               | 0               |
| Feb '21 | 0               | 0               |
| Mar '21 | 0               | 2               |
| Apr '21 | 0               | 2               |
| May '21 | 2               | 2               |
| Jun '21 | 0               | 2               |

# JDAI Detention Population Survey Maine (Maine)



### **Admissions per Month Since 2020**



# **Detention Population Since 2020 (as of the 1st of the month)**



#### Release Rate Since 2020



### 2021 Admissions

|                         | Jan '21 | Feb '21 | Mar '21 | Apr '21 | May '21 |
|-------------------------|---------|---------|---------|---------|---------|
| White                   | 6       | 8       | 8       | 6       | 4       |
| Black/African American  | 1       | 0       | 3       | 2       | 2       |
| Hispanic                | 0       | 0       | 1       | 0       | 0       |
| Asian                   | 0       | 0       | 0       | 0       | 0       |
| Other                   | 1       | 0       | 1       | 1       | 0       |
| Am. Indian/AK Native    | 0       | 1       | 0       | 0       | 0       |
| Hawaiian/Pacific Island | 0       | 0       | 0       | 0       | 0       |

## **2021 Detention Population**

|                         | Jan<br>'21 |