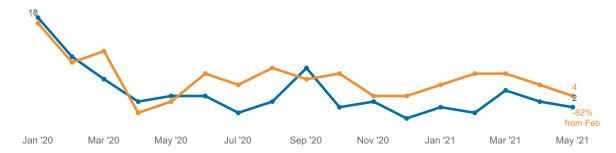

# **Monthly Covid Cases - Youth**

|         | Suspected Youth | Recovered Youth |
|---------|-----------------|-----------------|
| Apr '20 |                 |                 |
| May '20 |                 |                 |
| Jun '20 |                 | 0               |
| Jul '20 | 1               | 0               |
| Aug '20 | 0               | 0               |
| Sep '20 | 1               | 1               |
| Oct '20 | 0               | 1               |
| Nov '20 | 0               | 0               |
| Dec '20 | 1               | 1               |
| Jan '21 | 0               | 0               |
| Feb '21 | 0               | 0               |
| Mar '21 | 0               | 1               |
| Apr '21 | 0               | 1               |
| May '21 | 2               | 2               |
| Jun '21 | 0               | 1               |

# **Monthly Covid Cases - Staff**

|         | Suspected Staff | Recovered Staff |
|---------|-----------------|-----------------|
| Apr '20 |                 |                 |
| May '20 |                 |                 |
| Jun '20 | 0               | 0               |
| Jul '20 | 0               | 0               |
| Aug '20 | 0               | 0               |
| Sep '20 | 0               | 0               |
| Oct '20 | 0               | 0               |
| Nov '20 | 2               | 0               |
| Dec '20 | 4               | 8               |
| Jan '21 | 0               | 0               |
| Feb '21 | 0               | 0               |
| Mar '21 | 0               | 2               |
| Apr '21 | 0               | 2               |
| May '21 | 2               | 2               |
| Jun '21 | 0               | 2               |