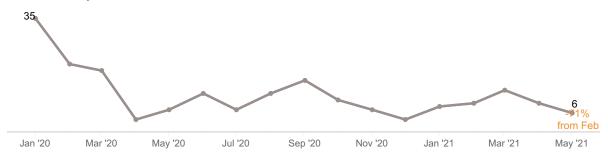

# JDAI Detention Population Survey Maine (Maine)

To understand the effect of the COVID-19 pandemic on youth detention populations, the Annie E. Casey Foundation surveyed the JDAI network on admissions and release data from April 2020 through June 2021. The Foundation will survey the network monthly to update data about youth detention trends. The data below was collected on or before June 30, 2021 with assistance from Empact Solutions and the Pretrial Justice Institute.

## **Admissions per Month**



# **Detention Population - 1st of the Month**



#### **Release Rate**



# **Monthly Covid Cases - Youth**

|         | Suspected Youth | Recovered Youth |
|---------|-----------------|-----------------|
| Apr '20 |                 |                 |
| May '20 |                 |                 |
| Jun '20 |                 | 0               |
| Jul '20 | 1               | 0               |
| Aug '20 | 0               | 0               |
| Sep '20 | 1               | 1               |
| Oct '20 | 0               | 1               |
| Nov '20 | 0               | 0               |
| Dec '20 | 1               | 1               |
| Jan '21 | 0               | 0               |
| Feb '21 | 0               | 0               |
| Mar '21 | 0               | 1               |
| Apr '21 | 0