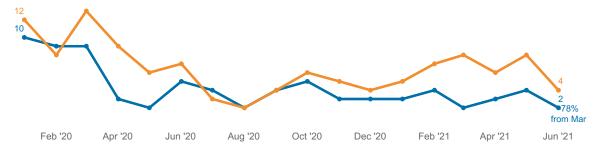

|
| Jun '20 | 0               | 0               |
| Jul '20 | 0               | 0               |
| Aug '20 | 0               | 0               |
| Sep '20 | 0               | 0               |
| Oct '20 | 0               | 0               |
| Nov '20 | 2               | 0               |
| Dec '20 | 4               | 8               |
| Jan '21 | 0               | 0               |
| Feb '21 | 0               | 0               |
| Mar '21 | 0               | 2               |
| Apr '21 | 0               | 2               |
| May '21 | 2               | 2               |
| Jun '21 | 0               | 2               |

# JDAI Detention Population Survey Maine (Maine)



### **Admissions per Month Since 2020**



# **Detention Population Since 2020 (as of the 1st of the month)**



#### Release Rate Since 2020



### 2021 Admissions

|                         | Jan '21 | Feb '21 | Mar '21 | Apr '21 | May '21 |
|-------------------------|---------|---------|---------|---------|---------|
| White                   | 6       | 8       | 8       | 6       | 4       |
| Black/African American  | 1       | 0       | 3       | 2       | 2       |
| Hispanic                | 0       | 0       | 1       | 0       | 0       |
| Asian                   | 0       | 0       | 0       | 0       | 0       |
| Other                   | 1       | 0       | 1       | 1       | 0       |
| Am. Indian/AK Native    | 0       | 1       | 0       | 0       | 0       |
| Hawaiian/Pacific Island | 0       | 0       | 0       | 0       | 0       |

## **2021 Detention Population**

|