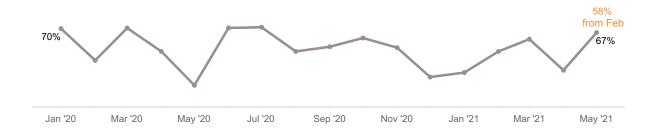

# JDAI Detention Population Survey Maine (Maine)

To understand the effect of the COVID-19 pandemic on youth detention populations, the Annie E. Casey Foundation surveyed the JDAI network on admissions and release data from April 2020 through June 2021. The Foundation will survey the network monthly to update data about youth detention trends. The data below was collected on or before June 30, 2021 with assistance from Empact Solutions and the Pretrial Justice Institute.

## **Admissions per Month**



# **Detention Population - 1st of the Month**



#### **Release Rate**



# **Monthly Covid Cases - Youth**

|         | Suspected Youth | Recovered Youth |
|---------|-----------------|-----------------|
| Apr '20 |                 |                 |
| May '20 |                 |                 |
| Jun '20 |                 | 0               |
| Jul '20 | 1               | 0               |
| Aug '20 | 0               | 0               |
| Sep '20 | 1               | 1               |
| Oct '20 | 0               | 1               |
| Nov '20 | 0               | 0               |
| Dec '20 | 1               | 1               |
| Jan '21 | 0               | 0               |
| Feb '21 | 0               | 0               |
| Mar '21 | 0               | 1               |
| Apr '21 | 0               | 1               |
| May '21 | 2               | 2