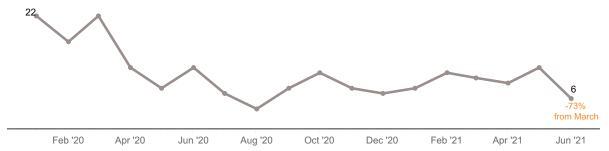

# JDAI Detention Population Survey Maine (Maine)

To understand the effect of the COVID-19 pandemic on youth detention populations, the Annie E. Casey Foundation surveyed the JDAI network on admissions and release data from April 2020 through June 2021. The Foundation will survey the network monthly to update data about youth detention trends. The data below was collected on or before June 30, 2021 with assistance from Empact Solutions and the Pretrial Justice Institute.

## **Admissions per Month**



# **Detention Population - 1st of the Month**



#### **Release Rate**



# **Monthly Covid Cases - Youth**

|         | Suspected Youth | Recovered Youth |
|---------|-----------------|-----------------|
| Apr '20 |                 |                 |
| May '20 |                 |                 |
| Jun '20 |                 | 0               |
| Jul '20 | 1               | 0               |
| Aug '20 | 0               | 0               |
| Sep '20 | 1               | 1               |
| Oct '20 | 0               | 1               |
| Nov '20 | 0               | 0               |
| Dec '20 | 1               | 1               |
| Jan '21 | 0               | 0               |
| Feb '21 | 0               | 0               |
| Mar '21 | 0               | 1               |
| Apr '21 | 0               | 1               |
| May '21 | 2