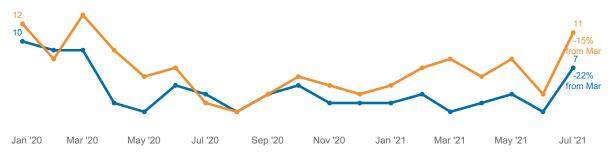

|
| Aug '20 | 0               | 0               |
| Sep '20 | 0               | 0               |
| Oct '20 | 0               | 0               |
| Nov '20 | 2               | 0               |
| Dec '20 | 4               | 8               |
| Jan '21 | 0               | 0               |
| Feb '21 | 0               | 0               |
| Mar '21 | 0               | 2               |
| Apr '21 | 0               | 2               |
| May '21 | 2               | 2               |
| Jun '21 | 0               | 2               |
| Jul '21 | 0               | 2               |
|         |                 |                 |

# JDAI Detention Population Survey Maine (Maine)



## **Admissions per Month Since 2020**



## **Detention Population Since 2020 (as of the 1st of the month)**



#### **Release Rate Since 2020**



#### 2021 Admissions

|                         | Jan<br>'21 | Feb<br>'21 | Mar<br>'21 | Apr<br>'21 | May<br>'21 | Jun<br>'21 |
|-------------------------|------------|------------|------------|------------|------------|------------|
| White                   | 6          | 8          | 8          | 6          | 4          | 10         |
| Black/African American  | 1          | 0          | 3          | 2          | 2          | 1          |
| Hispanic                | 0          | 0          | 1          | 0          | 0          | 1          |
| Asian                   | 0          | 0          | 0          | 0          | 0          | 0          |
| Other                   | 1          | 0          | 1          | 1          | 0          | 3