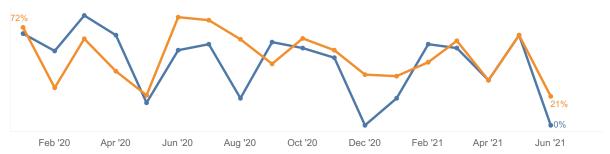

| 0               |
| Sep '20 | 0               | 0               |
| Oct '20 | 0               | 0               |
| Nov '20 | 2               | 0               |
| Dec '20 | 4               | 8               |
| Jan '21 | 0               | 0               |
| Feb '21 | 0               | 0               |
| Mar '21 | 0               | 2               |
| Apr '21 | 0               | 2               |
| May '21 | 2               | 2               |
| Jun '21 | 0               | 2               |
| Jul '21 | 0               | 2               |
|         |                 |                 |

# JDAI Detention Population Survey Maine (Maine)



## **Admissions per Month Since 2020**



## **Detention Population Since 2020 (as of the 1st of the month)**



#### **Release Rate Since 2020**



#### 2021 Admissions

|                         | Jan<br>'21 | Feb<br>'21 | Mar<br>'21 | Apr<br>'21 | May<br>'21 | Jun<br>'21 |
|-------------------------|------------|------------|------------|------------|------------|------------|
| White                   | 6          | 8          | 8          | 6          | 4          | 10         |
| Black/African American  | 1          | 0          | 3          | 2          | 2          | 1          |
| Hispanic                | 0          | 0          | 1          | 0          | 0          | 1          |
| Asian                   | 0          | 0          | 0          | 0          | 0          | 0          |
| Other                   | 1          | 0          | 1          | 1          | 0          | 3          |
| Am. Indian/AK Native    | 0