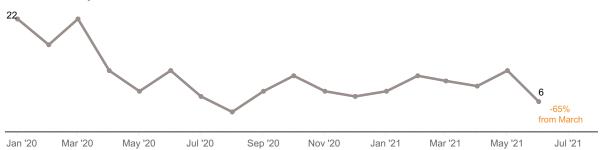

### **Detention Population - 1st of the Month**

## **Detention Population Since 2020 (as of the 1st of the month)**