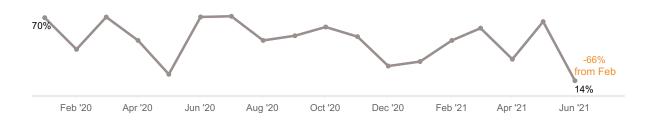

# JDAI Detention Population Survey Maine (Maine)

To understand the effect of the COVID-19 pandemic on youth detention populations, the Annie E. Casey Foundation surveyed the JDAI network on admissions and release data from April 2020 through July 2021. The Foundation will survey the network monthly to update data about youth detention trends. The data below was collected on or before July 31, 2021 with assistance from Empact Solutions and the Pretrial Justice Institute.

#### **Admissions per Month**



### **Detention Population - 1st of the Month**



#### **Release Rate**



## **Monthly COVID Cases - Youth**

|         | Suspected Youth | Recovered Youth |
|---------|-----------------|-----------------|
| Apr '20 |                 |                 |
| May '20 |                 |                 |
| Jun '20 |                 | 0               |
| Jul '20 | 1               | 0               |
| Aug '20 | 0               | 0               |
| Sep '20 | 1               | 1               |
| Oct '20 | 0               | 1               |
| Nov '20 | 0               | 0               |
| Dec '20 | 1               | 1               |
| Jan '21 | 0               | 0               |
| Feb '21 | 0               | 0               |
| Mar '21 | 0               | 1               |
| Apr '21 | 0               | 1               |
| May '21 | 2               | 2