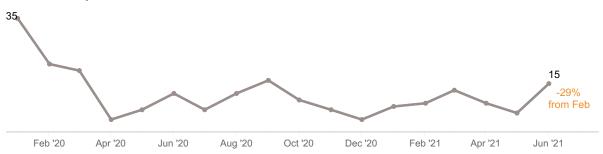

# JDAI Detention Population Survey Maine (Maine)

To understand the effect of the COVID-19 pandemic on youth detention populations, the Annie E. Casey Foundation surveyed the JDAI network on admissions and release data from April 2020 through July 2021. The Foundation will survey the network monthly to update data about youth detention trends. The data below was collected on or before July 31, 2021 with assistance from Empact Solutions and the Pretrial Justice Institute.

#### **Admissions per Month**



### **Detention Population - 1st of the Month**



#### **Release Rate**



## **Monthly COVID Cases - Youth**

|         | Suspected Youth | Recovered Youth |
|---------|-----------------|-----------------|
| Apr '20 |                 |                 |
| May '20 |                 |                 |
| Jun '20 |                 | 0               |
| Jul '20 | 1               | 0               |
| Aug '20 | 0               | 0               |
| Sep '20 | 1               | 1               |
| Oct '20 | 0               | 1               |
| Nov '20 | 0               | 0               |
| Dec '20 | 1               | 1               |
| Jan '21 | 0               | 0               |
| Feb '21 | 0               | 0               |
| Mar '21 | 0               | 1               |
| Apr '21 | 0