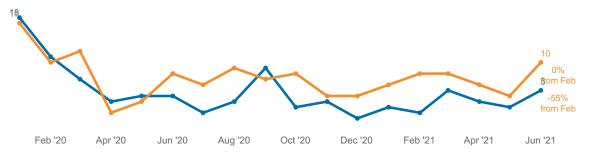

| 0               |
| Jul '20 | 0               | 0               |
| Aug '20 | 0               | 0               |
| Sep '20 | 0               | 0               |
| Oct '20 | 0               | 0               |
| Nov '20 | 2               | 0               |
| Dec '20 | 4               | 8               |
| Jan '21 | 0               | 0               |
| Feb '21 | 0               | 0               |
| Mar '21 | 0               | 2               |
| Apr '21 | 0               | 2               |
| May '21 | 2               | 2               |
| Jun '21 | 0               | 2               |
| Jul '21 | 0               | 2               |
|         |                 |                 |

# JDAI Detention Population Survey Maine (Maine)



## **Admissions per Month Since 2020**



## **Detention Population Since 2020 (as of the 1st of the month)**



#### **Release Rate Since 2020**



#### 2021 Admissions

|                         | Jan<br>'21 | Feb<br>'21 | Mar<br>'21 | Apr<br>'21 | May<br>'21 | Jun<br>'21 |
|-------------------------|------------|------------|------------|------------|------------|------------|
| White                   | 6          | 8          | 8          | 6          | 4          | 10         |
| Black/African American  | 1          | 0          | 3          | 2          | 2          | 1          |
| Hispanic                | 0          | 0          | 1          | 0          | 0          | 1          |
| Asian                   | 0          | 0          | 0          | 0          | 0          | 0          |
| Other                   | 1